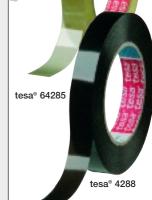

### tesa® 4288

High tear-resistance, outstanding adhesive features including UV stability for use in direct sunlight.

Reinforcement closure with tesa® 4579, the very strong filament-armed tape from tesa.

### **Strapping & Filament**

| tesa® Product               | 64285       | 64286    | 51128 | 4288  | 4289   | 4574              | 4579              |
|-----------------------------|-------------|----------|-------|-------|--------|-------------------|-------------------|
| Backing thickness [µm]      | 40          | 45       | 40    | 82    | 118    | Mono-<br>Filament | Cross<br>Filament |
| Total thickness<br>[µm]     | 71          | 65       | 60    | 120   | 150    | 125               | 145               |
| Tensile strength [N/25 mm]  | 400         | 370      | 90    | 780   | 10     | 50                | 500               |
| Adhesion/Steel<br>[N/25 mm] | 7,5         | 16,25    | 2,5   | 13,0  | 13,25  | 20,0              | 20,0              |
| Elongation<br>at break [%]  | 40          | 35       | 30    | 35    | 35     | 8                 | 10                |
| Colours                     | Orange/Trai | nsparent | Opak  | Black | Yellow | Trans             | parent            |