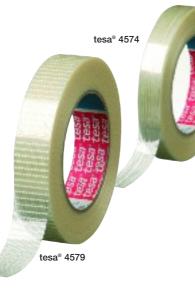

### tesa® 4574

Mono-filament adhesive tape, high longitudinal tear resistance.

### tesa® 4579

Cross-weave, resistance against tearing both length- and cross-directional.

Transport protection under highest requirements. Special adhesive systems and filament backings allow maximum load capacity, e.g. of hazardous goods.