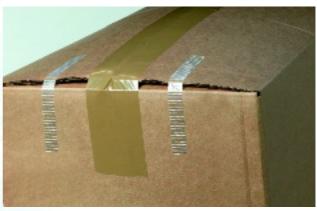

### tesa® 4288

High tear-resistance, outstanding adhesive features including UV stability for use in direct sunlight.

Reinforcement closure with tesa® 4579, the very strong filament-armed tape from tesa.

### tesa® 4579

Cross-weave, resistance against tearing both length- and cross-directional.

Transport protection under highest requirements. Special adhesive systems and filament backings allow maximum load capacity, e.g. of hazardous goods.