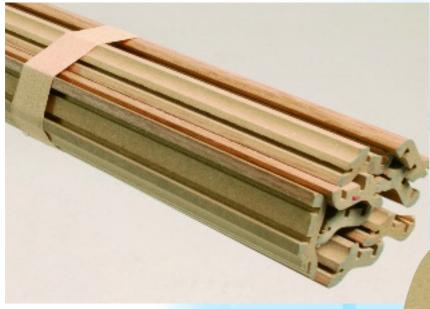

### tesa® 4319 - Bundling Tape

- Very good flexibility
- High adhesion on smooth and rough surfaces
- For bundling of light weight materials
- Clean and residue-free removal
- Easy to tear by hand

Easy for take away - bundled wood panels with residue-free removable tesa® 4319.