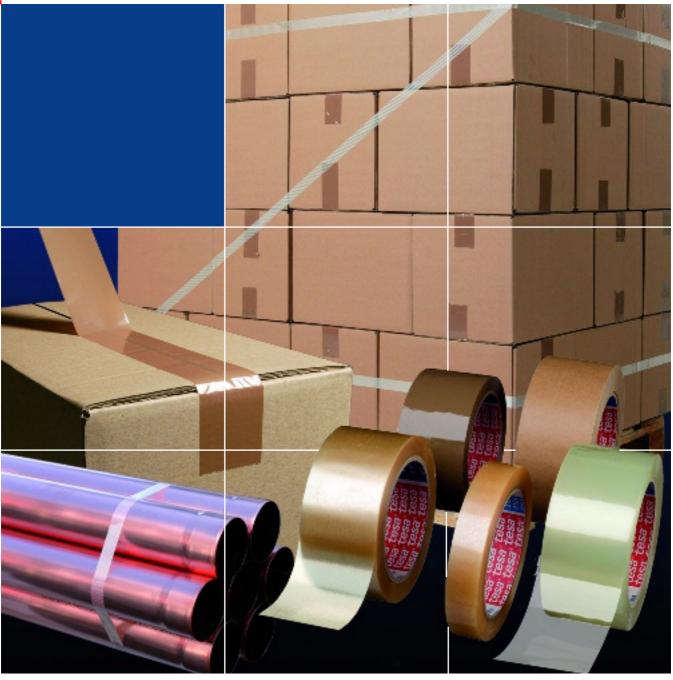

# Whatever You Need for Packaging – tesa has Your Solution

Professional Packaging Solutions and More CORE ASSORTMENT

# Discover the New tesa® Assortment for Carton Sealing, Palletising & Bundling

|                                                                                                                                                                                                                                                                                                                                                                                                                                                                                                                                                                                                                                                                                                                                                                                                                                                                                                                                                                                                                                                                                                                                                                                                                                                                                                                                                                                                                                                                                                                                                                                                                                                                                                                                                                                                                                                                                                                                                                                                                                                                                                                                | Application                                                                | Solution example       | Page     |
|--------------------------------------------------------------------------------------------------------------------------------------------------------------------------------------------------------------------------------------------------------------------------------------------------------------------------------------------------------------------------------------------------------------------------------------------------------------------------------------------------------------------------------------------------------------------------------------------------------------------------------------------------------------------------------------------------------------------------------------------------------------------------------------------------------------------------------------------------------------------------------------------------------------------------------------------------------------------------------------------------------------------------------------------------------------------------------------------------------------------------------------------------------------------------------------------------------------------------------------------------------------------------------------------------------------------------------------------------------------------------------------------------------------------------------------------------------------------------------------------------------------------------------------------------------------------------------------------------------------------------------------------------------------------------------------------------------------------------------------------------------------------------------------------------------------------------------------------------------------------------------------------------------------------------------------------------------------------------------------------------------------------------------------------------------------------------------------------------------------------------------|----------------------------------------------------------------------------|------------------------|----------|
|                                                                                                                                                                                                                                                                                                                                                                                                                                                                                                                                                                                                                                                                                                                                                                                                                                                                                                                                                                                                                                                                                                                                                                                                                                                                                                                                                                                                                                                                                                                                                                                                                                                                                                                                                                                                                                                                                                                                                                                                                                                                                                                                | tesa® solutions for inner pac                                              | kaging                 |          |
|                                                                                                                                                                                                                                                                                                                                                                                                                                                                                                                                                                                                                                                                                                                                                                                                                                                                                                                                                                                                                                                                                                                                                                                                                                                                                                                                                                                                                                                                                                                                                                                                                                                                                                                                                                                                                                                                                                                                                                                                                                                                                                                                | Can closures                                                               | tesa® 4205             |          |
|                                                                                                                                                                                                                                                                                                                                                                                                                                                                                                                                                                                                                                                                                                                                                                                                                                                                                                                                                                                                                                                                                                                                                                                                                                                                                                                                                                                                                                                                                                                                                                                                                                                                                                                                                                                                                                                                                                                                                                                                                                                                                                                                | ■ Bag closures                                                             | tesa® 4104             | Page 4   |
|                                                                                                                                                                                                                                                                                                                                                                                                                                                                                                                                                                                                                                                                                                                                                                                                                                                                                                                                                                                                                                                                                                                                                                                                                                                                                                                                                                                                                                                                                                                                                                                                                                                                                                                                                                                                                                                                                                                                                                                                                                                                                                                                |                                                                            | tesa® 4204             |          |
|                                                                                                                                                                                                                                                                                                                                                                                                                                                                                                                                                                                                                                                                                                                                                                                                                                                                                                                                                                                                                                                                                                                                                                                                                                                                                                                                                                                                                                                                                                                                                                                                                                                                                                                                                                                                                                                                                                                                                                                                                                                                                                                                | tesa® carton sealing tapes fo                                              | or all packaging needs |          |
|                                                                                                                                                                                                                                                                                                                                                                                                                                                                                                                                                                                                                                                                                                                                                                                                                                                                                                                                                                                                                                                                                                                                                                                                                                                                                                                                                                                                                                                                                                                                                                                                                                                                                                                                                                                                                                                                                                                                                                                                                                                                                                                                | Light to medium weights                                                    | tesa® 4280             |          |
|                                                                                                                                                                                                                                                                                                                                                                                                                                                                                                                                                                                                                                                                                                                                                                                                                                                                                                                                                                                                                                                                                                                                                                                                                                                                                                                                                                                                                                                                                                                                                                                                                                                                                                                                                                                                                                                                                                                                                                                                                                                                                                                                | 3                                                                          | tesa® 4024             | Page 5   |
| Townson or the Party of the Par | Medium to heavy weights                                                    | tesa® 4120             |          |
|                                                                                                                                                                                                                                                                                                                                                                                                                                                                                                                                                                                                                                                                                                                                                                                                                                                                                                                                                                                                                                                                                                                                                                                                                                                                                                                                                                                                                                                                                                                                                                                                                                                                                                                                                                                                                                                                                                                                                                                                                                                                                                                                | Special purposes                                                           | tesa® 4313             |          |
|                                                                                                                                                                                                                                                                                                                                                                                                                                                                                                                                                                                                                                                                                                                                                                                                                                                                                                                                                                                                                                                                                                                                                                                                                                                                                                                                                                                                                                                                                                                                                                                                                                                                                                                                                                                                                                                                                                                                                                                                                                                                                                                                | tesa® carton sealing special  Reinforced closures  Heavy packagings and/or | ities<br>tesa® 4574    | Page 7   |
|                                                                                                                                                                                                                                                                                                                                                                                                                                                                                                                                                                                                                                                                                                                                                                                                                                                                                                                                                                                                                                                                                                                                                                                                                                                                                                                                                                                                                                                                                                                                                                                                                                                                                                                                                                                                                                                                                                                                                                                                                                                                                                                                | extreme conditions                                                         | tesa® 4579             |          |
|                                                                                                                                                                                                                                                                                                                                                                                                                                                                                                                                                                                                                                                                                                                                                                                                                                                                                                                                                                                                                                                                                                                                                                                                                                                                                                                                                                                                                                                                                                                                                                                                                                                                                                                                                                                                                                                                                                                                                                                                                                                                                                                                | tesa® tapes for safe palletisi<br>in the whole logistic chain              | ing and bundling       |          |
| -                                                                                                                                                                                                                                                                                                                                                                                                                                                                                                                                                                                                                                                                                                                                                                                                                                                                                                                                                                                                                                                                                                                                                                                                                                                                                                                                                                                                                                                                                                                                                                                                                                                                                                                                                                                                                                                                                                                                                                                                                                                                                                                              | Standard palletising                                                       | tesa® 64285            |          |
| THE STORY                                                                                                                                                                                                                                                                                                                                                                                                                                                                                                                                                                                                                                                                                                                                                                                                                                                                                                                                                                                                                                                                                                                                                                                                                                                                                                                                                                                                                                                                                                                                                                                                                                                                                                                                                                                                                                                                                                                                                                                                                                                                                                                      |                                                                            | tesa® 64286            |          |
|                                                                                                                                                                                                                                                                                                                                                                                                                                                                                                                                                                                                                                                                                                                                                                                                                                                                                                                                                                                                                                                                                                                                                                                                                                                                                                                                                                                                                                                                                                                                                                                                                                                                                                                                                                                                                                                                                                                                                                                                                                                                                                                                | Special palletising                                                        | tesa® 51128            | Page 7-8 |
|                                                                                                                                                                                                                                                                                                                                                                                                                                                                                                                                                                                                                                                                                                                                                                                                                                                                                                                                                                                                                                                                                                                                                                                                                                                                                                                                                                                                                                                                                                                                                                                                                                                                                                                                                                                                                                                                                                                                                                                                                                                                                                                                | ■ Bundling of                                                              |                        |          |
|                                                                                                                                                                                                                                                                                                                                                                                                                                                                                                                                                                                                                                                                                                                                                                                                                                                                                                                                                                                                                                                                                                                                                                                                                                                                                                                                                                                                                                                                                                                                                                                                                                                                                                                                                                                                                                                                                                                                                                                                                                                                                                                                | pipes                                                                      | tesa® 4288             |          |
|                                                                                                                                                                                                                                                                                                                                                                                                                                                                                                                                                                                                                                                                                                                                                                                                                                                                                                                                                                                                                                                                                                                                                                                                                                                                                                                                                                                                                                                                                                                                                                                                                                                                                                                                                                                                                                                                                                                                                                                                                                                                                                                                | barrels                                                                    | tesa® 4574             |          |
|                                                                                                                                                                                                                                                                                                                                                                                                                                                                                                                                                                                                                                                                                                                                                                                                                                                                                                                                                                                                                                                                                                                                                                                                                                                                                                                                                                                                                                                                                                                                                                                                                                                                                                                                                                                                                                                                                                                                                                                                                                                                                                                                |                                                                            |                        |          |

# tesa® Tapes for General Purpose Round up Your Assortment

| Application                                                                    | Solution example                           | Page      |
|--------------------------------------------------------------------------------|--------------------------------------------|-----------|
| High quality tesa® tapes for ■ Light weight bundling                           | tesa® 4319<br>tesa® 4323                   | Page 9-10 |
| ■ Heavy duty packaging                                                         | tesa® 4651                                 |           |
| tesa® double sided tapes for Display & dummy production Sample card production |                                            | Page 11   |
|                                                                                |                                            |           |
| tesa® dispenser for secure, f  Dispenser for the whole tesa                    | fast and easy tape application  assortment | Page 12   |