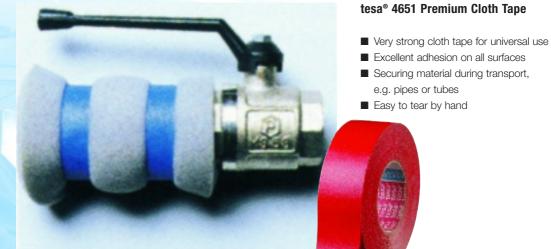

### tesa® 4688 – Gaffer Tape

- Strong PE-extruded cloth tape
- Good adhesion on rough surfaces
- Flexible cloth backing
- Very easy to tear by hand

### **General Purpose Tapes**

| tesa® Cloth Tapes             | 4651                                                              | 4688                                                       | 4662                     |
|-------------------------------|-------------------------------------------------------------------|------------------------------------------------------------|--------------------------|
| Backing                       | Cloth                                                             | Woven Cloth                                                | PET Cloth                |
| Adhesive                      | Rubber                                                            | Rubber                                                     | Rubber                   |
| Total thickness [µm]          | 30                                                                | 26                                                         | 23                       |
| Adhesion/Steel<br>[N/25 mm]   | 8,3                                                               | 8,5                                                        | 13,3                     |
| Tensile strength<br>[N/25 mm] | 260                                                               | 130                                                        | 95                       |
| Elongation at break [%]       | 13                                                                | 9                                                          | 18                       |
| Colours                       | Black<br>White<br>Grey<br>Yellow<br>Red<br>Blue<br>Green<br>Brown | Black<br>White<br>Silver<br>Yellow<br>Red<br>Blue<br>Green | Black<br>White<br>Silver |