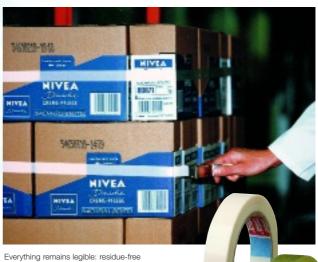

Everything remains legible: residue-free removability from cardboard.

tesa® 51128

### tesa® 51128

Specially developed adhesive system allowing removal from cardboard without damage to surface; ideal also for surface protection applications.