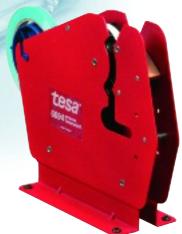

### tesa® bench dispenser

The tesa® bench dispenser 6094 has been developed for efficient bag closing. For further information see page 12.

tesa® 6094

Ask your local tesa® consultant for further machines - we cooperate with well-known machine manufacturers all over the globe to satisfy your needs.

| Dispenser                      | Specification                                                                                                                                                                                                                                                                                                                                                                           | tesa® Products                                                                                                |
|--------------------------------|-----------------------------------------------------------------------------------------------------------------------------------------------------------------------------------------------------------------------------------------------------------------------------------------------------------------------------------------------------------------------------------------|---------------------------------------------------------------------------------------------------------------|
| Dispenser<br>6094              | For inner packaging tapes For closing bags up to 5 kg with a neck diameter up to 11 mm. Dimensions [mm]: L 355 x B 57 x H 180. For roll dimensions of 19 mm width.                                                                                                                                                                                                                      | tesa® 4104<br>tesa® 4204                                                                                      |
| Hand dispenser 6400<br>& 56402 | For carton sealing tapes Standard industrial hand dispenser 6400 for tesa® carton sealing tapes; automatically operating cutter-blade protection prevents injury; suitable for all tapes up to 50 mm width.  The very robust dispenser 56402 'Snapshot' with adjustable tension control allows tape cutting through triggering at the handle; suitable for all tapes up to 50 mm width. | tesa® 4280<br>tesa® 4089<br>tesa® 64014<br>tesa® 4024<br>tesa® 4120<br>tesa® 4124<br>tesa® 4100<br>tesa® 4313 |
| Hand dispenser 6600            | For Strapping Tapes & Filaments Specially designed dispensers for glass-fibre armed tesa® tapes and tapes from our strapping assortment. tesa® 6032 for all tapes up to 25 mm width and roll lengths up to 66 m, the tesa® 6600 Easy Rider is suitable for 19 mm rolls.                                                                                                                 | tesa® 64286<br>tesa® 51128<br>tesa® 4288<br>tesa® 4574<br>tesa® 4579<br>tesa® 64285                           |
| Bench dispenser 6012           | For General Purpose Tapes The bench dispenser tesa® 6012 can be fixed with screws or clamps. It is designed for up to 2 rolls up to 25 mm width or 1 roll up to 50 mm. Dimensions [mm]: L 175 x B 65 x H 120.                                                                                                                                                                           | tesa® 4319<br>tesa® 4323<br>tesa® 4662<br>tesa® 4688<br>tesa® 4651<br>tesa® 4965                              |
| & 6056<br>& 6067               | This tesa® automat 6056 has a justable length dispension from 30 mm up to 150 mm. The electromagnetic cutting unit ensures plain cutting edges, even for difficult to dispense tapes, e.g. cloth.  Dimensions [mm]: L 340 x B 140 x H 150. For all tapes up to 50 mm width.                                                                                                             | tesa® 64620                                                                                                   |
|                                | The new tesa® 6067 has a preset tape length from 30 to 999 mm and is featured by a safety guard mechanism.                                                                                                                                                                                                                                                                              |                                                                                                               |